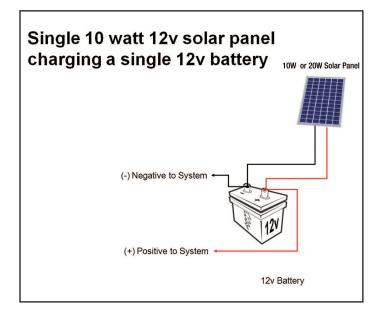

## **Solar Panel Instructions**

Very Little Assembly is Required.



Strap on Back of the Panel is Loose. Remove One Bolt and Install the Center Bolt.
Install the Bottom Bolt.



3. Slide Upper and Lower Brackets together. Tighten and Make Sure Solar Panel Faces the Sun when Installed.

Note \* Red Wire on Positive (+) Battery Terminal.

Lift Tech Marine 11575 County Road 45 South Brainerd, MN 56401 Toll Free 866-319-8877 www.lifttechmarine.com



## **Solar Panel Wiring Diagram**





## Two 10 watt 12v solar panels charging two 12v batteries in a 24v configuration



Lift Tech Marine 11575 County Road 45 South Brainerd, MN 56401 Toll Free 866-319-8877 www.lifttechmarine.com