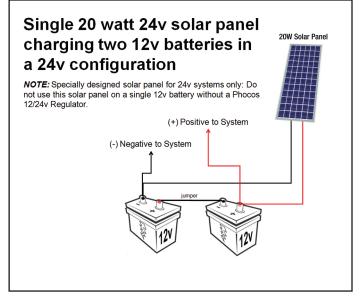

## **Solar Panel Wiring Diagram**

## Two 10 watt 12v solar panels charging two 12v batteries in a 24v configuration

Lift Tech Marine 11575 County Road 45 South Brainerd, MN 56401 Toll Free 866-319-8877 www.lifttechmarine.com