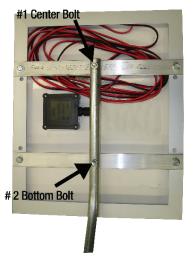

## **Solar Panel Instructions**

Very Little Assembly is Required.

Strap on Back of the Panel is Loose. Remove One Bolt and Install the Center Bolt.
Install the Bottom Bolt.

3. Slide Upper and Lower Brackets together. Tighten and Make Sure Solar Panel Faces the Sun when Installed.