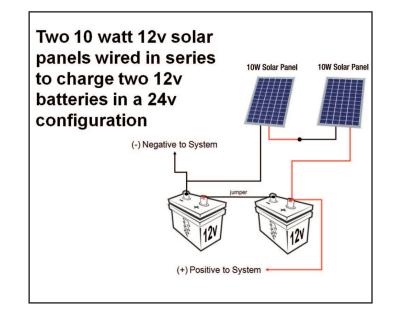

## **Solar Panel Wiring Diagram**

## Two 10 watt 12v solar panels charging two 12v batteries in a 24v configuration

Lift Tech Marine 11575 County Road 45 South Brainerd, MN 56401 Toll Free 866-319-8877 www.lifttechmarine.com