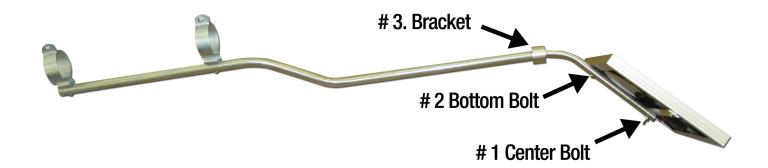

## **Solar Panel Instructions**

Very Little Assembly is Required.

Strap on Back of the Panel is Loose. Remove One Bolt and Install the Center Bolt.
Install the Bottom Bolt.

3. Slide Upper and Lower Brackets together. Tighten and Make Sure Solar Panel Faces the Sun when Installed.